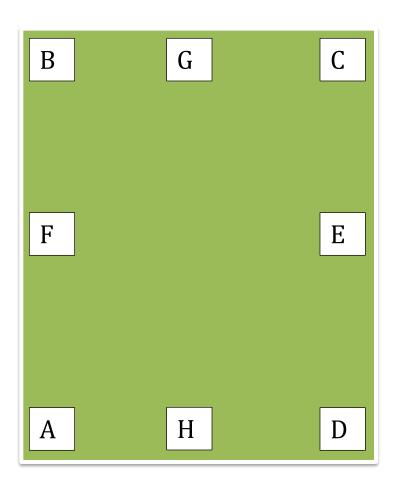

## Field Map for: Charles Best, Cunnings, Fridge, Mobilio, Percy Perry, Centennial

В E F D

#### **Field Orientation:**

<u>Charles Best, Mobilio, Fridge, Perry:</u> North – B/C East: C/E/D

Cunnings/Centennial
North - C/E/D East: A/D

Teams will remain in their spot for the duration of the season, unless a switch is agreed upon between teams directly.

Please view the training schedule for your training location letter.