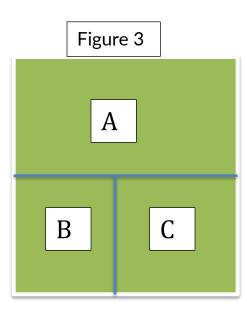

## Field Map for Three Team Share

Rotation for three Divisional teams on a field will switch each week:

Week of:

Sept 5: Figure 2

Sept 12: Figure 3

Sept 19: Figure 1

Sept 26: Figure 2

Oct 3: Figure 3